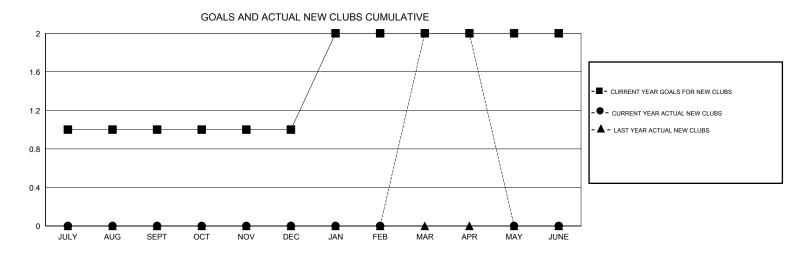

JAN/FEB/MAR

APR/MAY/JUNE

## MONTHLY MEMBERSHIP PROGRESS REPORT

District 2 X3

Results as of: 4/30/2017

68

20



JAN/FEB/MAR

APR/MAY/JUNE

21

-3

98

14

0

0

2

0

0





| DROPPED CLUBS: 1  DROPPED MEMBERS |          | 40 CLUBS OF 56 ADDED 1 OR MORE NEW MEMBERS | GENDER DISTRIBI<br>MALE<br>FEMALE  | UTION<br>1,037 (65.76%)<br>540 (34.24%) |     |
|-----------------------------------|----------|--------------------------------------------|------------------------------------|-----------------------------------------|-----|
| DECEASED                          | 16       | CLICK HERE FOR CUMULATIVE  MEMBERSHIP DATA | TOTAL FAMILY UNIT MEMBERS          |                                         | 198 |
| CLUB CANCELLED OTHER              | 9<br>169 |                                            | FAMILY MEMBERS PAYING HALF 10 DUES |                                         | 100 |
| TOTAL                             | 194      |