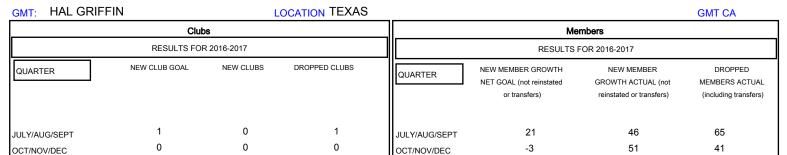

JAN/FEB/MAR

APR/MAY/JUNE

## MONTHLY MEMBERSHIP PROGRESS REPORT

District 2 X3

Results as of: 4/30/2017

68

20



JAN/FEB/MAR

APR/MAY/JUNE

21

-3

98

14

0

0

2

0

0





| DROPPED CLUBS: 1  DROPPED MEMBERS |          | 40 CLUBS OF 56 ADDED 1 OR MORE NEW MEMBERS | GENDER DISTRIBI<br>MALE<br>FEMALE  | UTION<br>1,037 (65.76%)<br>540 (34.24%) |     |
|-----------------------------------|----------|--------------------------------------------|------------------------------------|-----------------------------------------|-----|
| DECEASED                          | 16       | CLICK HERE FOR CUMULATIVE  MEMBERSHIP DATA | TOTAL FAMILY UNIT MEMBERS          |                                         | 198 |
| CLUB CANCELLED OTHER              | 9<br>169 |                                            | FAMILY MEMBERS PAYING HALF 10 DUES |                                         | 100 |
| TOTAL