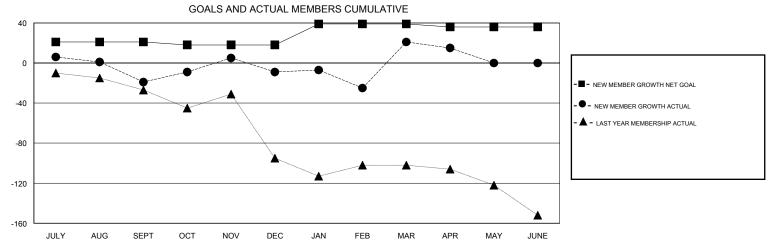

JAN/FEB/MAR

APR/MAY/JUNE

## MONTHLY MEMBERSHIP PROGRESS REPORT

District 2 X3

Results as of: 4/30/2017

68

20



JAN/FEB/MAR

APR/MAY/JUNE

21

-3

98

14

0

0

2

0

0





| DROPPED CLUBS: 1  DROPPED MEMBERS |          | 40 CLUBS OF 56 ADDED 1 OR MORE NEW MEMBERS | GENDER DISTRIBI<br>MALE<br>FEMALE  | UTION<br>1,037 (65.76%)<br>540 (34.24%) |     |
|-----------------------------------|----------|--------------------------------------------|------------------------------------|-----------------------------------------|-----|
| DECEASED                          | 16       | CLICK HERE FOR CUMULATIVE  MEMBERSHIP DATA | TOTAL FAMILY UNIT MEMBERS          |                                         | 198 |
| CLUB CANCELLED OTHER              | 9<br>169 |                                            | FAMILY MEMBERS PAYING HALF 10 DUES |                                         | 100 |
| TOTAL                             | 194      |